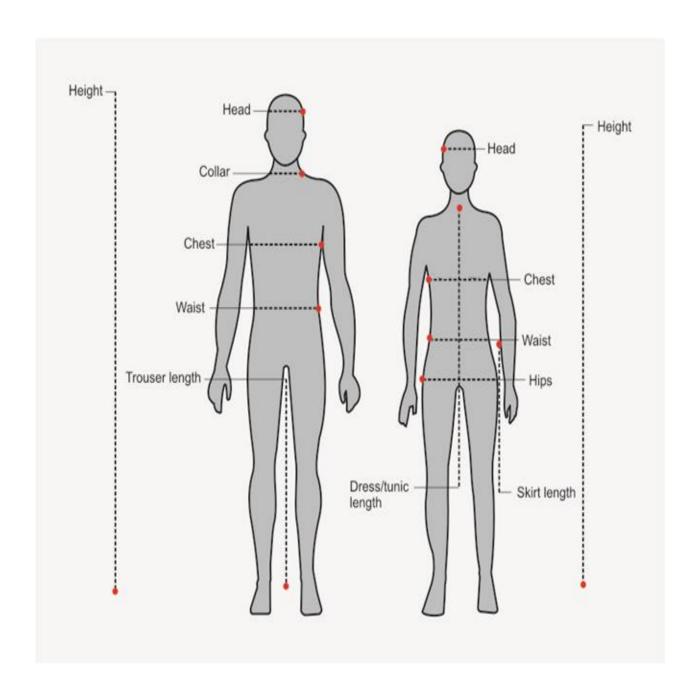

Please use the illustration below, alongside the measurement table on page two to guide you when measuring you child. If the chest measurement is very close to a size and a pullover is to be worn under a blazer you may need to choose the size up. Many thanks for your patience during the pandemic.